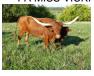

## D/O SOUTHERN BELLE

Date of Birth: 02/29/2008

Registration 1: TLBAA CI257081\* Breeder: Panther Creek Ranch Owner: J Bar J Longhorns

Southern Belle is quite the gentle lady. She has good size and conformation and horns that measure 73" ttt. Horn producing genetics in her pedigree include her 72"+ sire, J.R. Rebel, and 70"+ dam, FA Miss Vicki, J.R. Grand Slam who is the sire of 80" TTT, JP Rio Grande, the legendary Coach, and FA Birthday Girl among others. Southern Belle is the perfect mother in every way and has the perfect udder. She calves like clockwork. All of her