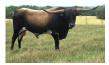

## D/O SOUTHERN BELLE

Date of Birth: 02/29/2008

Registration 1: TLBAA CI257081\* Breeder: Panther Creek Ranch Owner: J Bar J Longhorns

Southern Belle is quite the gentle lady. She has good size and conformation and horns that measure 73" ttt. Horn producing genetics in her pedigree include her 72"+ sire, J.R. Rebel, and 70"+ dam, FA Miss Vicki, J.R. Grand Slam who is the sire of 80" TTT, JP Rio Grande, the legendary Coach, and FA Birthday Girl among others. Southern Belle is the perfect mother in every way and has the perfect udder. She calves like clockwork. All of her