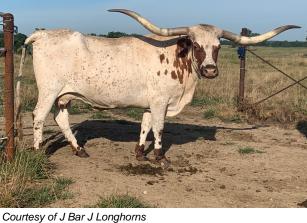

## D/O SOUTHERN BELLE

Date of Birth: 02/29/2008

Registration 1: TLBAA CI257081\* Breeder: Panther Creek Ranch Owner: J Bar J Longhorns

Southern Belle is quite the gentle lady. She has good size and conformation and horns that measure 73" ttt. Horn producing genetics in her pedigree include her 72"+ sire, J.R. Rebel, and 70"+ dam, FA Miss Vicki, J.R. Grand Slam who is the sire of 80" TTT, JP Rio Grande, the legendary Coach, and FA Birthday Girl among others. Southern Belle is the perfect mother in every way and has the perfect udder. She calves like clockwork. All of her