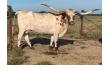

## D/O SOUTHERN BELLE

Date of Birth: 02/29/2008

Registration 1: TLBAA CI257081\* Breeder: Panther Creek Ranch Owner: J Bar J Longhorns

Southern Belle is quite the gentle lady. She has good size and conformation and horns that measure 73" ttt. Horn producing genetics in her pedigree include her 72"+ sire, J.R. Rebel, and 70"+ dam, FA Miss Vicki, J.R. Grand Slam who is the sire of 80" TTT, JP Rio Grande, the legendary Coach, and FA Birthday Girl among others. Southern Belle is the perfect mother in every way and has the perfect udder. She calves like clockwork. All of her