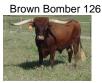

## D/O SOUTHERN BELLE

Date of Birth: 02/29/2008

Registration 1: TLBAA CI257081\* Breeder: Panther Creek Ranch Owner: J Bar J Longhorns

Southern Belle is quite the gentle lady. She has good size and conformation and horns that measure 73" ttt. Horn producing genetics in her pedigree include her 72"+ sire, J.R. Rebel, and 70"+ dam, FA Miss Vicki, J.R. Grand Slam who is the sire of 80" TTT, JP Rio Grande, the legendary Coach, and FA Birthday Girl among others. Southern Belle is the perfect mother in every way and has the perfect udder. She calves like clockwork. All of her