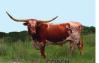

## D/O SOUTHERN BELLE

Date of Birth: 02/29/2008

Registration 1: TLBAA CI257081\* Breeder: Panther Creek Ranch Owner: J Bar J Longhorns

Southern Belle is quite the gentle lady. She has good size and conformation and horns that measure 73" ttt. Horn producing genetics in her pedigree include her 72"+ sire, J.R. Rebel, and 70"+ dam, FA Miss Vicki, J.R. Grand Slam who is the sire of 80" TTT, JP Rio Grande, the legendary Coach, and FA Birthday Girl among others. Southern Belle is the perfect mother in every way and has the perfect udder. She calves like clockwork. All of her